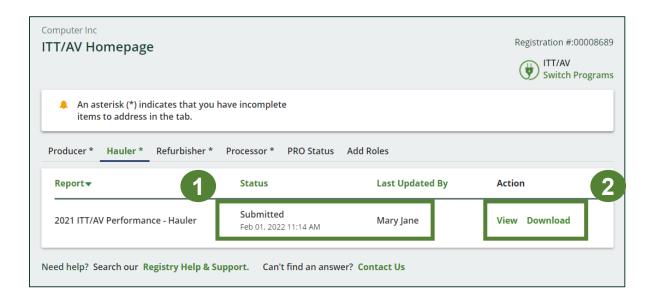

#### View submitted report

- 1. On the **ITT/AV Homepage** under the **Hauler** tab, your 2021 ITT/AV Performance Hauler report status should show **Submitted**, and who it was last updated by.
- 2. Under Action, you can either click **View** or **Download** to review and save your report submission.