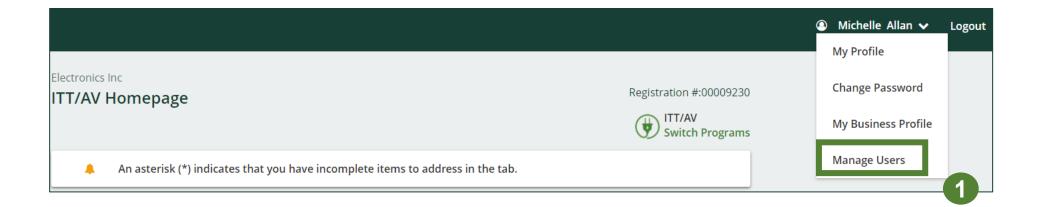

#### To Manage contacts on your Registry account, please see the following steps:

1. Once you are logged into your account, click on the drop-down arrow in the top right corner and select **Manage Users** as shown below.