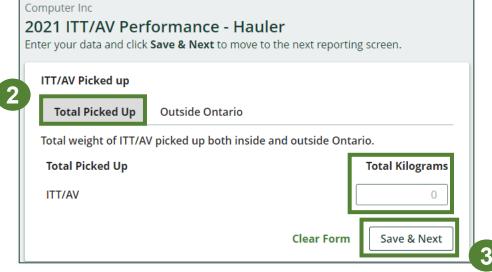

- 1. Under **ITT/AV Picked Up**, click **Start** to begin entering the ITT/AV weights.
- 2. Under **Total Picked Up**, enter the total kilograms of ITT/AV picked up inside and outside of Ontario.
- 3. Click Save & Next to proceed.