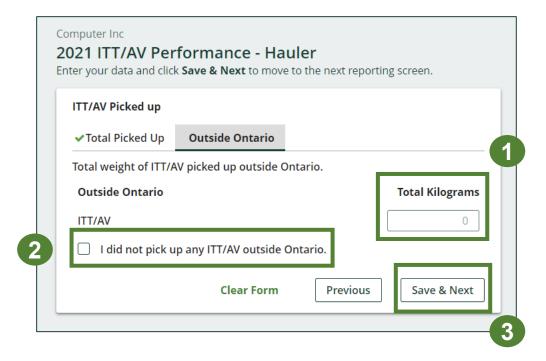

#### Enter your ITT/AV data picked up outside of Ontario

- 1. Under the **Outside Ontario** tab, enter the total kilograms of ITT/AV under the **Total Kilograms** fields if you picked up ITT/AV outside of Ontario.
- 2. If you did not pick up any batteries outside of Ontario, leave the kilograms field blank and select the check box for 'I did not pick up any ITT/AV outside Ontario'.
- 3. Click Save & Next to proceed.