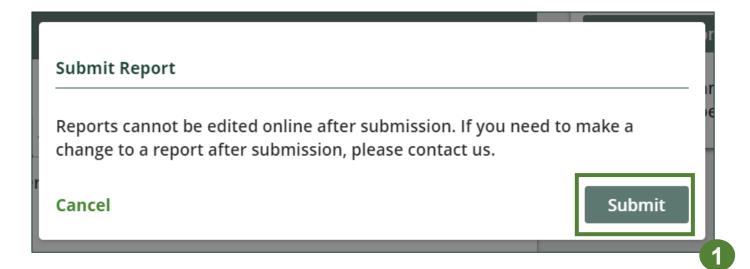

## Performance report Submit your report

1. After clicking on **Submit Report**, the below notice will appear. After reading the notice, click **Submit**.