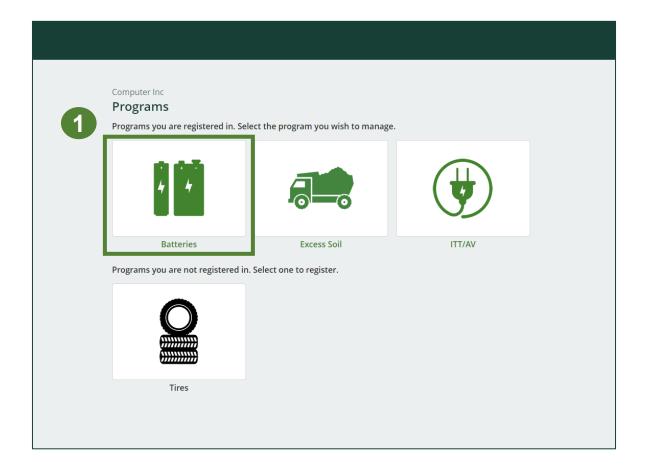

### Performance report Accessing your program

1. After logging in, click on the icon for the **Batteries** program on your dashboard.