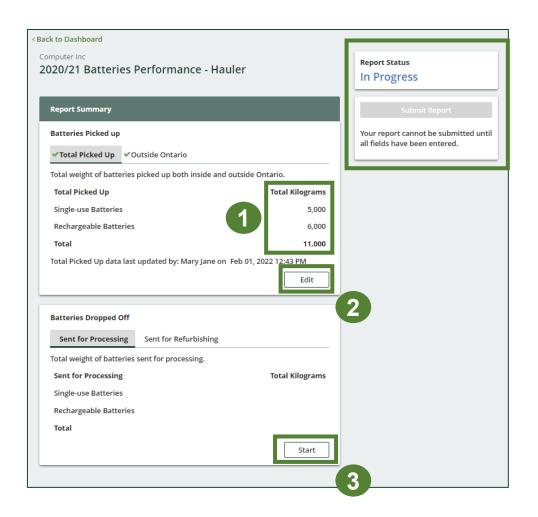

### **Performance report** Review your batteries picked up data

Once you have begun entering in data for your report, your report status will change to '**In Progress**. You will not be able to click 'submit report' until all fields in the report have been completed.

- 1. You can review the kilograms of batteries picked up (entered previously).
- 2. Click on **Edit**, if you need to make a change to the battery weights.
- 3. Under **Batteries Dropped Off**, click **Start** to enter the battery weights dropped off for processing or refurbishing.