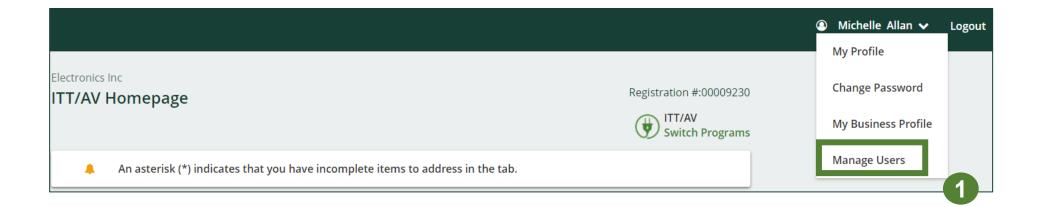

#### To Manage contacts on your Registry account, please see the following steps:

1. Once you are logged into your account, click on the drop-down arrow in the top right corner and select **Manage Users** as shown below.